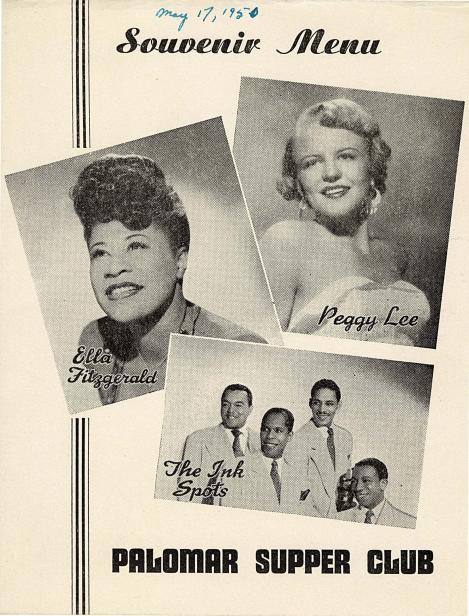

## DESSERT

Jello, with Whipped Cream or Chocolate or Vanilla Cake Tea — Coffee — Milk

**X** Attractions

**PEGGY LEE** 

**★** INK SPOTS

**★** ELLA FITZGERALD

**FRANKIE LANE** 

**ARTHUR LEE SIMPKINS** 