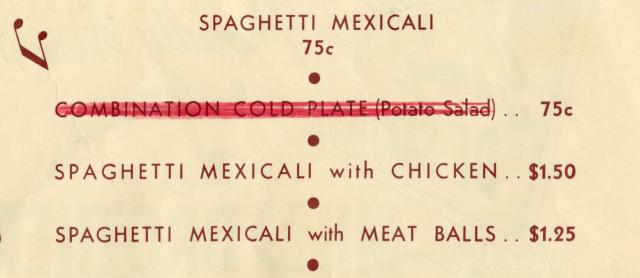

# DE Same The The MILLS BROTHERS

RESENTS

# At the PALOMAR SUPPER CLUB

Souvenir Menu November - 1950

A

Supper Specials

125

75

63



## A LA CARTE

| CRAB COCKTAIL                 | 75   |
|-------------------------------|------|
| FRUIT COCKTAIL                | 63   |
| CELERY and OLIVES             | 81   |
| TOMATO or LEMON JUICES        | 50   |
| FRUIT PRESERVES               | 50   |
| SALADS, VEGETABLE or FRUIT    | 75   |
| OMELETTES, Cheese or Mushroom | 1.06 |
| SOUP                          |      |

### HAM or BACON and EGGS . . . . 94 Hot Turkey or Chicken Sandwich HAM SANDWICH EGG SANDWICH

Cold TURKEY or CHICKEN Sandwich 1.25 SPECIAL CLUBHOUSE SANDWICH 1.25 BACON or HAM and EGG Sandwich 90

. . . 63

#### MINERALS-PINTS

| Felix Ginger Al | e |  |  |   | 44c |
|-----------------|---|--|--|---|-----|
| Felix Soda      |   |  |  | • | 44c |
| 7-Up            |   |  |  |   | 44c |
| Lime Rickey     | • |